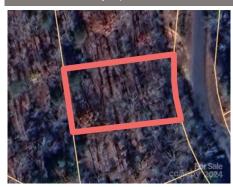

## 457 Island Creek Dr, Troy, NC 27371

- » MLS #: 4183875
- » Land | Lot: 14,375 ft<sup>2</sup>
- » More Info: 457IslandCreekDr.IsForSale.com

Amanda Cody (980) 581-1399 (Mobile) amandaearnhardt@yahoo.com http://www.acodyrealestate.com

Hometown Realty Pros, LLC 731 N. 2nd Street, Suite C Albemarle, NC 28001 (980) 581-1399

0.33 acre lot available in the gated community of Carolina Forest. Enjoy lake living with Boat Ramp access, Tennis Courts, basketball courts, Outdoor Pool, Clubhouse, Picnic areas, Playgrounds plus much more! For updated information about Carolina Forest check out Seller would be willing to obtain a perc test with an acceptable offer.